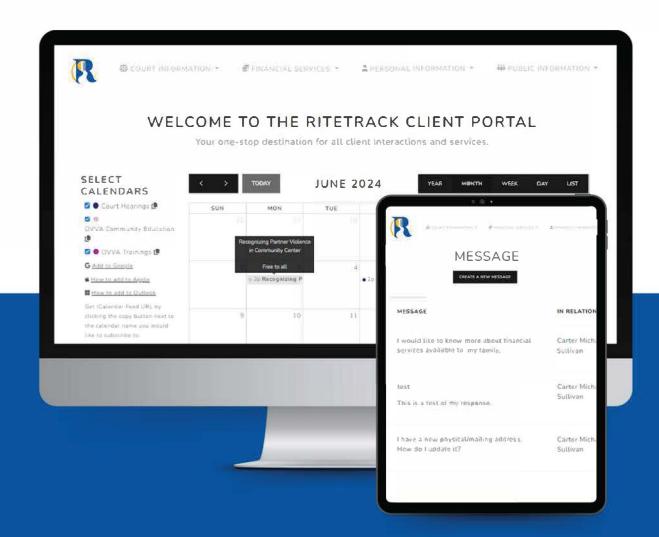

# RITETRACK CLIENT PORTAL

The RiteTrack Client Portal enables streamlined and secure service delivery to your clients and members for operational efficiency in any organization or program. Both staff and community members served will benefit from the powerful, user-friendly portal designed to simplify data management and access across departments and within communities.

### RITETRACK CLIENT PORTAL STANDARD FEATURES

The RiteTrack Client Portal Portal adds the following functionality to that included in the Core RiteTrack System. If standard module functionality will be used, the corresponding modules must be purchased and implemented.

#### Public:

- Events Calendar
- Downloadable Documents
- Portal News

#### Private (login required):

- · Data Access Keys
- Dual Authentication
- Contact Information
- · Portal Documents
- Portal Messages

#### Public:

· Court Case Hearings Calendar

#### Public:

- · Community Education Event Calendar
- · Trainings Calendar